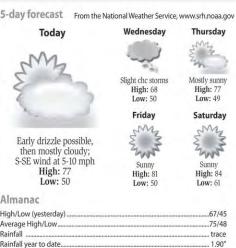

## Weather | Outlook



Dr. Doppler's forecast

Average rainfall to date

# Front could bring needed rain

| and Weinersday, The cold from though will combase with a divide to produce an opportunity or submitted and will be to produce an opportunity of submitted any monitor. The base will be to have an opportunity of the top of                                                                                                                                                                                                                                                                                                                                                                                                                                                                                                        | 110